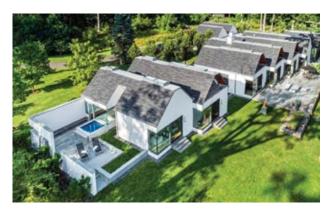

## **BEST EXTERIOR HOME REMODEL BEST OUTDOOR LIVING ENVIRONMENT HEMINGWAY CONSTRUCTION**

Temingway took the exterior of this amazing seven gable Weston home all the way to the substructure, and then built stucco and glass walls, and a skylit channel on each gable roof. The spectacular outdoor amenities range from Koi ponds with glass connectors and waterfalls to stone terraces and a Fleetwood glass screen porch with vaulted wood plank ceiling.