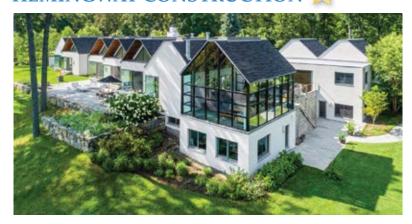

## **BEST EXTERIOR HOME REMODEL BEST OUTDOOR LIVING ENVIRONMENT HEMINGWAY CONSTRUCTION**

Temingway took the exterior of this amazing seven gable Weston home all the way to the substructure, and then built stucco and glass walls, and a skylit channel on each gable roof. The spectacular outdoor amenities range from Koi ponds with glass connectors and waterfalls to stone terraces and a Fleetwood glass screen porch with vaulted wood plank ceiling.