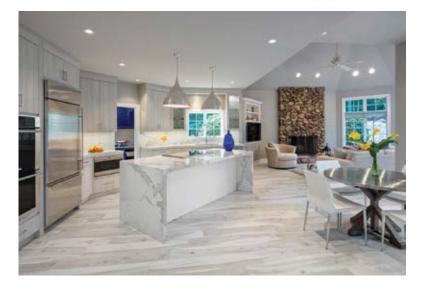

## **BEST REMODELED KITCHEN** HEMINGWAY CONSTRUCTION 🛸

emingway did it again with this gorgeous kitchen featuring textured gray cabinetry, 3" polished quartzite waterfall island and counters set off by a dynamite porcelain plank floor. County TV & Appliance supplied the Wolf stainless steel appliances, including an induction cooktop in the island and a 24" microwave drawer. The show stopping butler's pantry is finished in metallic Ferrari blue.