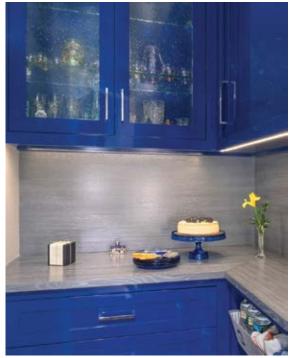

## **BEST REMODELED KITCHEN** HEMINGWAY CONSTRUCTION 🛸

emingway did it again with this gorgeous kitchen featuring textured gray cabinetry, 3" polished quartzite waterfall island and counters set off by a dynamite porcelain plank floor. County TV & Appliance supplied the Wolf stainless steel appliances, including an induction cooktop in the island and a 24" microwave drawer. The show stopping butler's pantry is finished in metallic Ferrari blue.