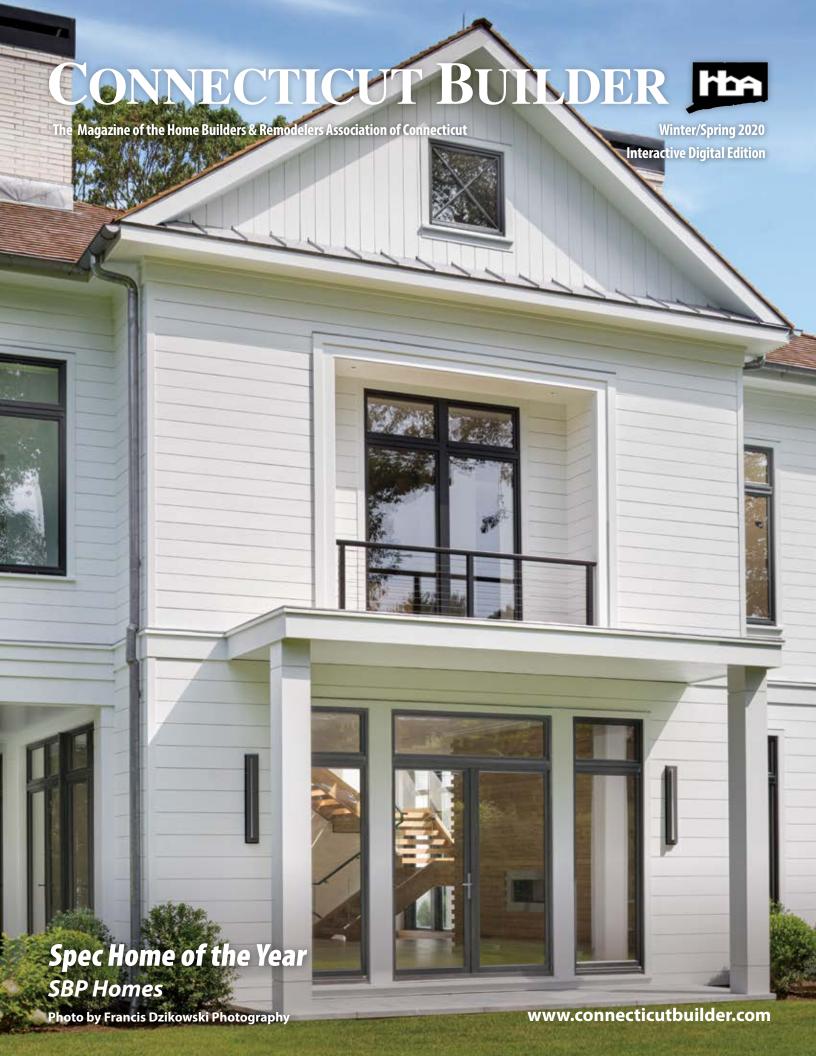

## **BEST EXTERIOR HOME REMODEL BEST OUTDOOR LIVING ENVIRONMENT HEMINGWAY CONSTRUCTION**

Temingway took the exterior of this amazing seven gable Weston home all the way to the substructure, and then built stucco and glass walls, and a skylit channel on each gable roof. The spectacular outdoor amenities range from Koi ponds with glass connectors and waterfalls to stone terraces and a Fleetwood glass screen porch with vaulted wood plank ceiling.